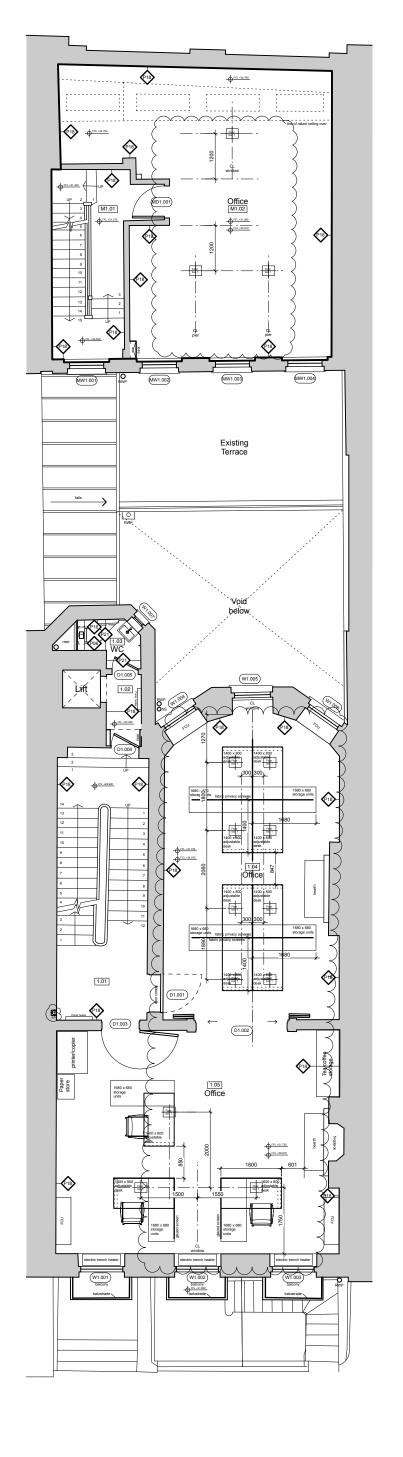

## (1) (GA\_013) Proposed First Floor Plan Scale 1:100 @ A3

## **Drawing notes**

Floor box setting-out to be coordinated with new timber floor layout and communicated to smok for approval prior

| DRAWING  | Proposed First                                                                   | 1:50 @ 1: 100 @ |
|----------|----------------------------------------------------------------------------------|-----------------|
| REVISION | DESCRIPTION                                                                      | DATE            |
| A1       | ISSUED FOR INFORMATION                                                           | 22 May 2019     |
| A2       | ISSUED FOR INFORMATION revised room numbers                                      | 31 May 2019     |
| A3       | ISSUED FOR INFORMATION updated to reflect P1 drawing issue                       | 29 Jul 2019     |
| A4       | ISSUED FOR INFORMATION updated to suit approved office furniture layout          | 19 Sep 2019     |
| A5       | ISSUED FOR APPROVAL updated to suit proposed table/seating furniture             | 13 Jan 2020     |
| T1       | ISSUED FOR TENDER                                                                | 07 Feb 2020     |
| C1       | ISSUED FOR CONSTRUCTION                                                          | 01 Jun 2020     |
| C2       | ISSUED FOR CONSTRUCTION updated to suit revised service strategy                 | 24 Aug 2020     |
| C3       | ISSUED FOR CONSTRUCTION updated to suit revised service strategy                 | 23 Oct 2020     |
| C4       | ISSUED FOR CONSTRUCTION Furniture changed, additional floor socket added         | 13 Nov 2020     |
| C5       | ISSUED FOR CONSTRUCTION Furniture changed, floor box setting out amended to suit | 02 Feb 2021     |
| C6       | ISSUED FOR CONSTRUCTION Floor box setting out amended to suit floor structure    | 02 Mar 2021     |
|          |                                                                                  |                 |

Floor GA Plan PROJECT 41, Bedford Square

London WC1B 3HX

**EenEnVeertig Limited** 

May 2019

LDH **CADFILE** 223 GA 013

DATE

DRAWN

223\_GA\_013